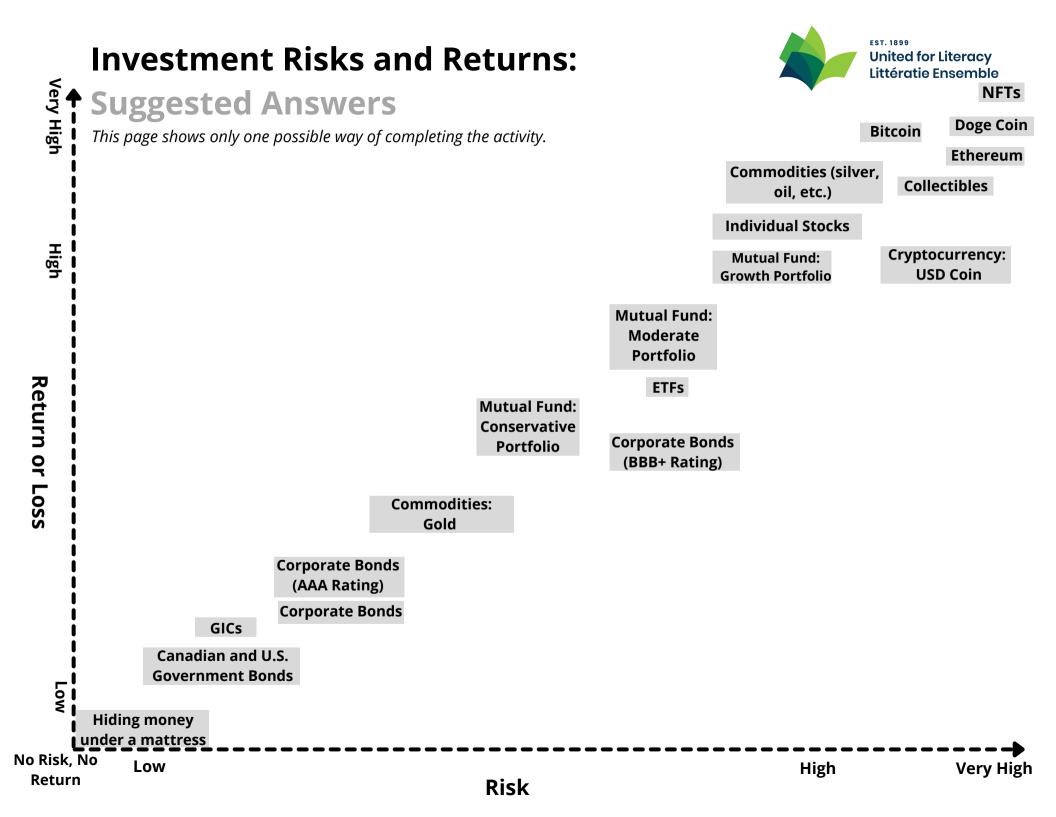

## **Investment Risks and Returns: Card Sort Activity**

**LOW** RISK

HIGH RISK

**MEDIUM** RETURN/LOSS RETURN/LOSS

**MEDIUM** RISK

LOW RETURN/LOSS

HIGH

| Canadian<br>Government<br>Bonds       | U.S.<br>Government<br>Bonds         | Corporate<br>Bonds               | Corporate<br>Bonds<br>(AAA Rating)        |
|---------------------------------------|-------------------------------------|----------------------------------|-------------------------------------------|
| Corporate<br>Bonds<br>(BBB+ Rating)   | GICs                                | Mutual<br>Funds                  | Mutual Fund:<br>Conservative<br>Portfolio |
| Mutual Fund:<br>Moderate<br>Portfolio | Mutual Fund:<br>Growth<br>Portfolio | ETFs                             | Crypto-<br>currencies                     |
| Crypto-<br>currency:<br>USD Coin      | Crypto-<br>currency:<br>Bitcoin     | Crypto-<br>currency:<br>Dogecoin | Crypto-<br>currency:<br>Ethereum          |

| Individual<br>Stock                 | Write your own stock: | Write your own stock: | Write your own stock:             |
|-------------------------------------|-----------------------|-----------------------|-----------------------------------|
| Write your own stock:               | NFTs                  | Write your own NFT:   | Write your own NFT:               |
| Hiding money<br>under a<br>mattress | Collectibles          | Commodities:<br>Gold  | Commodities:<br>Silver, oil, etc. |
| Write your own                      | Write your own        | Write your own        | Write your own                    |