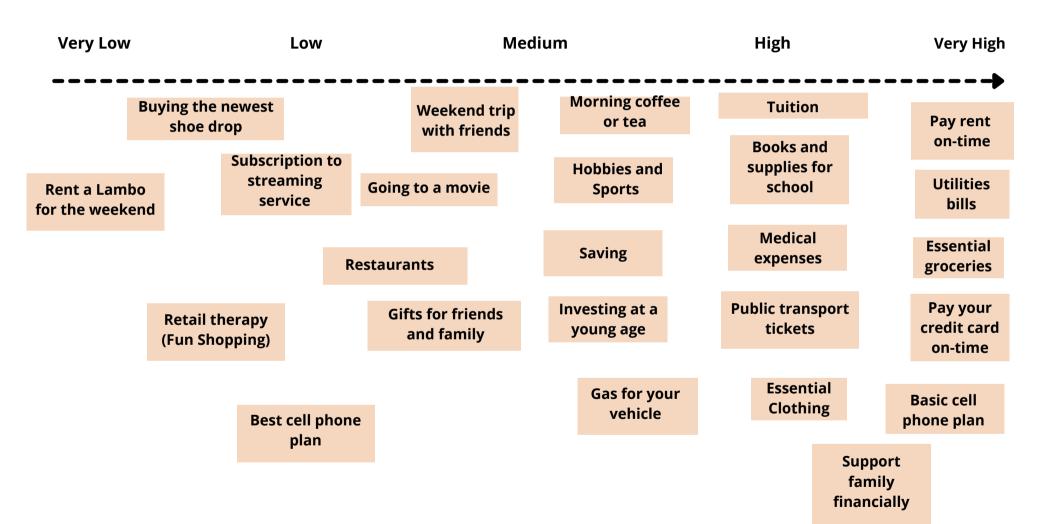

What's Next

EST. 1899 United for Literacy Littératie Ensemble

**Stage 2: Financial Responsibility (Card Sort Activity)** 

MEDIUM LOW PRIORITY PRIORITY **VERY LOW** HIGH PRIORITY PRIORITY VERY HIGH PRIORITY

| Buying the<br>newest shoe<br>drop   | Morning<br>coffee or tea           | Pay rent<br>on-time    | Subscription<br>to streaming<br>service |
|-------------------------------------|------------------------------------|------------------------|-----------------------------------------|
| Weekend trip<br>with friends        | Restaurants                        | Essential<br>groceries | Going to a<br>movie                     |
| Gas for your<br>vehicle             | Gifts for<br>friends and<br>family | Utilities bills        | Tuition                                 |
| Books and<br>supplies for<br>school | Public<br>transport<br>tickets     | Essential<br>clothing  | Hobbies and sports                      |

What's Next: Stage 2 Activity

| The best cell<br>phone plan                              | Retail<br>therapy (Fun<br>shopping) | Rent a Lambo<br>for the<br>weekend | Having every<br>paid<br>streaming<br>services |
|----------------------------------------------------------|-------------------------------------|------------------------------------|-----------------------------------------------|
| Weekend trip<br>with friends                             | Basic cell<br>phone plan            | Saving                             | Invest at a<br>young age                      |
| Support<br>family<br>financially                         | Medical<br>expenses                 | Find a job                         | Pay your<br>credit card<br>on-time            |
| Pay for oil or<br>wood (utilities<br>for some<br>people) | Create your own cards.              |                                    |                                               |

## **Financial Priorities: Possible Answers**

*This page shows only one way of completing the activity and does not include all the cards. Note: The order of the priorities may apply more to people living in urban communities.* 